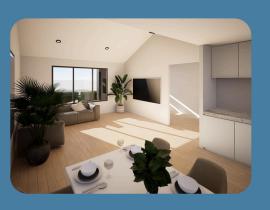

## **Smart SDA living in a connected community**

This dual-residence property offers two separate 1:2 SDA homes, each designed for privacy, comfort, and High Physical Support. Every resident has their own spacious bedroom with private ensuite, ceiling hoist provisions, and access to smart home features.

Step-free access, wide hallways, and an Onsite Overnight Assistance (OOA) room in each home support round-the-clock care, while voice controls, adjustable benchtops, and landscaped courtyards make everyday living simple and secure.