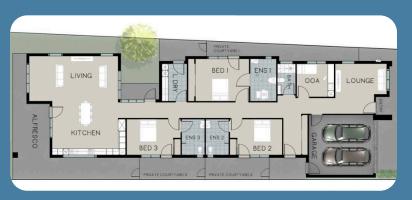

## New High Physical Support Home in Essendon North

This spacious, purpose-built home is designed for 3 residents requiring High Physical Support. Each participant bedroom features its own private ensuite and courtyard, offering privacy and comfort in a supportive shared environment.

With a dedicated Onsite Overnight Assistance (OOA) room, bariatric design considerations, and included whitegoods and common area furniture, this home delivers comfort, accessibility, and support.

**High Physical Support** 

1:3 SIL

3 Bedroom

3 Bathroom

Find Out More Arrange a Meet & Greet

SIL\_ESSNMEL\_0625