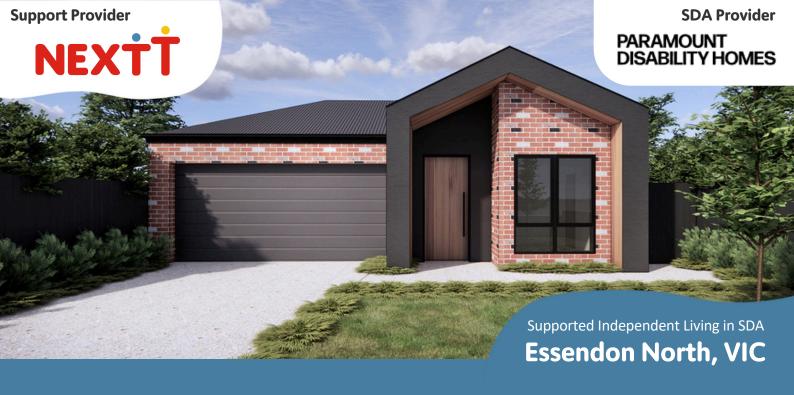

## New High Physical Support Home in Essendon North

This spacious, purpose-built home is designed for 3 residents requiring High Physical Support. Each participant bedroom features its own private ensuite and courtyard, offering privacy and comfort in a supportive shared environment.

With a dedicated Onsite Overnight Assistance (OOA) room, bariatric design considerations, and included whitegoods and common area furniture, this home delivers comfort, accessibility, and support.

**High Physical Support** 