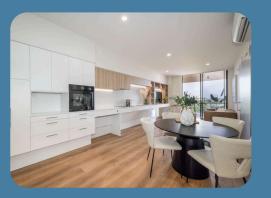

These apartments include an accessible kitchen, laundry and bathroom with capacity to install ceiling hoist. Enjoy fresh air and views from the shared rooftop area with sweeping views across Moreton Bay.