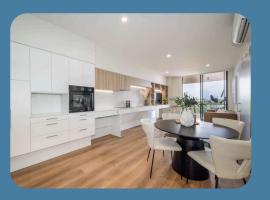

These apartments include an accessible kitchen, laundry and bathroom with capacity to install ceiling hoist. Enjoy fresh air and views from the shared rooftop area with sweeping views across Moreton Bay.