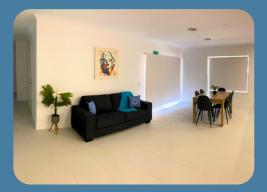

## Seeking third housemate for friendly home

We're looking for a third housemate to join two other males in this spacious specialist disability designed home. The home features large bedrooms, each with an accessible bathroom and provision for a ceiling hoist. It also includes a spacious open-plan kitchen, dining, and living area, as well as a separate lounge or sensory room, and outdoor area.