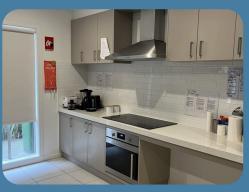

## Seeking third housemate for friendly home

We're looking for a third housemate to join two other males in this spacious specialist disability designed home. The home features large bedrooms, each with an accessible bathroom and provision for a ceiling hoist. It also includes a spacious open-plan kitchen, dining, and living area, as well as a separate lounge or sensory room, and outdoor area.