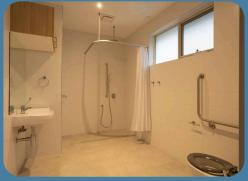

## Spacious and accessible living designed for comfort

Each light-filled bedroom features its own accessible bathroom with an oversized shower, full-height tiling, ample storage, and ceiling reinforcements ready for hoist installation if needed. The modern kitchen is designed for accessibility, offering functional preparation and cooking areas, luxury appliances, and elegant stone benchtops.