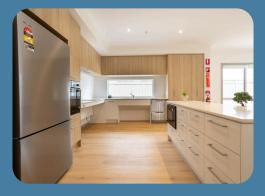

## Spacious and accessible living designed for comfort

Each light-filled bedroom features its own accessible bathroom with an oversized shower, full-height tiling, ample storage, and ceiling reinforcements ready for hoist installation if needed. The modern kitchen is designed for accessibility, offering functional preparation and cooking areas, luxury appliances, and elegant stone benchtops.