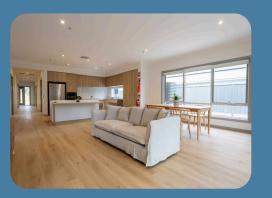

## Spacious and accessible living designed for comfort

Each light-filled bedroom features its own accessible bathroom with an oversized shower, full-height tiling, ample storage, and ceiling reinforcements ready for hoist installation if needed. The modern kitchen is designed for accessibility, offering functional preparation and cooking areas, luxury appliances, and elegant stone benchtops.