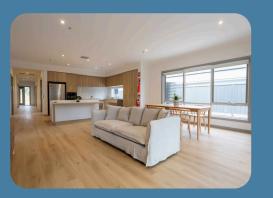

## Spacious and accessible living designed for comfort

Each light-filled bedroom features its own accessible bathroom with an oversized shower, full-height tiling, ample storage, and ceiling reinforcements ready for hoist installation if needed. The modern kitchen is designed for accessibility, offering functional preparation and cooking areas, luxury appliances, and elegant stone benchtops.

This home is ideal for those seeking a safe and comfortable living environment tailored for high physical supports.