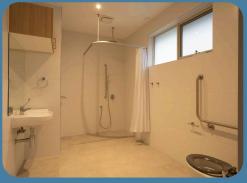

## Spacious and accessible living designed for comfort

Each light-filled bedroom features its own accessible bathroom with an oversized shower, full-height tiling, ample storage, and ceiling reinforcements ready for hoist installation if needed. The modern kitchen is designed for accessibility, offering functional preparation and cooking areas, luxury appliances, and elegant stone benchtops.