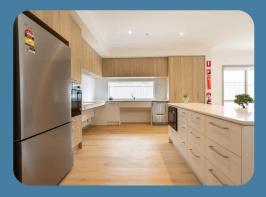

## Spacious and accessible living designed for comfort

Each light-filled bedroom features its own accessible bathroom with an oversized shower, full-height tiling, ample storage, and ceiling reinforcements ready for hoist installation if needed. The modern kitchen is designed for accessibility, offering functional preparation and cooking areas, luxury appliances, and elegant stone benchtops.