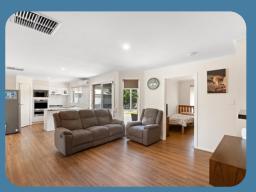

The home features a modified bathroom with handrails and wheelchair access, a shared modern kitchen, and a large backyard with BBQ area—ideal for gardening and relaxed outdoor activities.

Current housemates are older, non-verbal gentlemen who enjoy structured routines, social outings, and quiet time together.

Large backyard with BBQ, shared modern kitchen

1:4 NDIS Supported Independent Living

4 Bedroom

1 Bathroom

Find Out More Arrange a Meet & Greet

SIL\_Burt\_0525