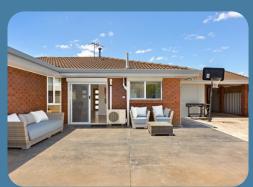

The home features a modified bathroom with handrails and wheelchair access, a shared modern kitchen, and a large backyard with BBQ area—ideal for gardening and relaxed outdoor activities.

Current housemates are older, non-verbal gentlemen who enjoy structured routines, social outings, and quiet time together.

Large backyard with BBQ, shared modern kitchen

1:4 NDIS Supported Independent Living

4 Bedroom

1 Bathroom

Find Out More Arrange a Meet & Greet

SIL\_Burt\_0525