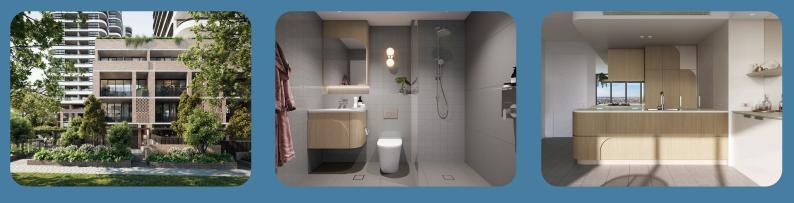

## Independent living with support

Apartments designed to maximise space with open plan layout throughout the living, dining and kitchen areas. Enjoy indooroutdoor living with the large double glass sliding doors opening out onto the private balcony or terrace courtyard. Internal laundry equipped with a combo washer-dryer.